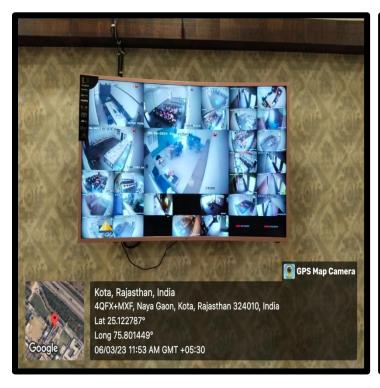

### **FIRST AID ROOM**







## **GIRLS COMMON ROOM**



#### **WOMENS GRIEVANCE REDRESSAL CELL**





### **GUIDANCE & COUNSELLING CELL**



**STAFF FACILITIES (HE)** 





# **STAFF FACILITIES (SHE)**



GIRLS FACILITIES SUSTAINABLE FEMININE HYGIENE – SAFE DISPOSAL OF SANITARY PADS





### **DRINKING WATER FACILITY AND RO - PURIFIER**









### **SOLAR PANELS**



# **PARKING STUDENT**





# PARKING STAFF/VISITOR



## **KAUTILYA SPORTS COMPLEX**







## **PLAY GROUNDS**







### **BASKETBALL COURT**



### **KHO-KHO GROUND**





## **CRICKET PLAY GROUND**







# **BEDMINTON COURT**







Kota, Rajasthan, India 4QFX+MXF, Naya Gaon, Kota, Rajasthan 324010, India Lat 25.122701° Long 75.801576°



### **CANTEEN**







# **GYM**







# **STORE ROOM**



# **CCTV**







# FIRE SECURITY EQUIPMENT









#### **GENERATOR UNIT**



### **WATER COOLER**





#### **BORE WELL**











## **INDOOR GAMES**









#### **HOSTEL**





# EXISTING GROUND FLOOR PLAN OF SUGHRA SHIKSHAN SANSTHAN. NH 27 RAWATBHATA ROAD, NAYAGAON URF DAULAT GANJ KOTA 107 SIRLS COMMON ROOM ART & CRAFT LAR 256 X159" PHYSICAL & THEALTH EDIT CATION LAR SPORTS ROOM 256"X1729" 285'-3" NAME OF COURSE: B.Ed., B.A.-B.Ed/B.Sc.-B.Ed., B.S.T. 6 NAME OF INSTITUTE: KAUTILYA WOMEN T.T. COLLEG KHASRA NO . 91 & 91/546 NEW KHASRA NO. - 91/3 TOTAL LAND AREA: -18800 Sq.m. BUILT UP AREA: ISROUND FLOOR: 2840.55 Sq. EXAMINATION ROOM FIRST FLOOR: 2840.55 Sd SECOND FLOOR: 1500.00 Sq. TOTAL BUILTUP AREA: 7281.10 Sq MULTIPURPOSE HALL 2251.64 50 išays (ROLOGY) (AB 25'6"X(99" ROAD

# EXISTING FIRST FL