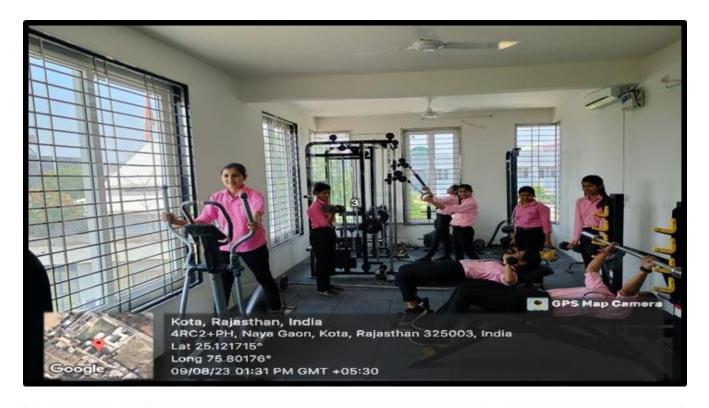

**











### **SMART CLASS ROOM**







### **FIRST AID ROOM**







## **GIRLS COMMON ROOM**



#### **WOMENS GRIEVANCE REDRESSAL CELL**





### **GUIDANCE & COUNSELLING CELL**



**STAFF FACILITIES (HE)** 





# **STAFF FACILITIES (SHE)**



GIRLS FACILITIES SUSTAINABLE FEMININE HYGIENE – SAFE DISPOSAL OF SANITARY PADS





### **DRINKING WATER FACILITY AND RO - PURIFIER**









### **SOLAR PANELS**



# **PARKING STUDENT**





# PARKING STAFF/VISITOR



## **KAUTILYA SPORTS COMPLEX**







## **PLAY GROUNDS**







### **BASKETBALL COURT**



### **KHO-KHO GROUND**





## **CRICKET PLAY GROUND**







# **BEDMINTON COURT**







Kota, Rajasthan, India 4QFX+MXF, Naya Gaon, Kota, Rajasthan 324010, India Lat 25.122701° Long 75.801576°



### **CANTEEN**







# **GYM**







# **STORE ROOM**



# **CCTV**







# FIRE SECURITY EQUIPMENT









#### **GENERATOR UNIT**



### **WATER COOLER**





#### **BORE WELL**











## **INDOOR GAMES**









#### **HOSTEL**





# EXISTING GROUND FLOOR PLAN OF SUGHRA SHIKSHAN SANSTHAN. NH 27 RAWATBHATA ROAD, NAYAGAON URF DAULAT GANJ KOTA 107 SIRLS COMMON ROOM ART & CRAFT LAR 256 X159" PHYSICAL & THEALTH EDIT CATION LAR SPORTS ROOM 256"X1729" 285'-3" NAME OF COURSE: B.Ed., B.A.-B.Ed/B.Sc.-B.Ed., B.S.T. 6 NAME OF INSTITUTE: KAUTILYA WOMEN T.T. COLLEG KHASRA NO . 91 & 91/546 NEW KHASRA NO. - 91/3 TOTAL LAND AREA: -18800 Sq.m. BUILT UP AREA: ISROUND FLOOR: 2840.55 Sq. EXAMINATION ROOM FIRST FLOOR: 2840.55 Sd SECOND FLOOR: 1500.00 Sq. TOTAL BUILTUP AREA: 7281.10 Sq MULTIPURPOSE HALL 2251.64 50 išays (ROLOGY) (A