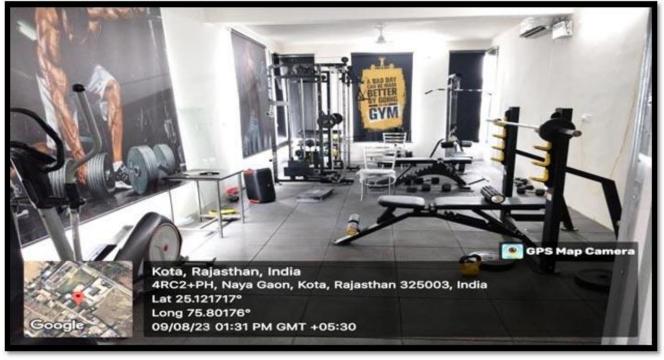

### **SMART CLASS ROOM**







### **FIRST AID ROOM**







## **GIRLS COMMON ROOM**



#### **WOMENS GRIEVANCE REDRESSAL CELL**





### **GUIDANCE & COUNSELLING CELL**



**STAFF FACILITIES (HE)** 





# **STAFF FACILITIES (SHE)**



GIRLS FACILITIES SUSTAINABLE FEMININE HYGIENE – SAFE DISPOSAL OF SANITARY PADS





### **DRINKING WATER FACILITY AND RO - PURIFIER**









### **SOLAR PANELS**



# **PARKING STUDENT**





# PARKING STAFF/VISITOR



## **KAUTILYA SPORTS COMPLEX**







## **PLAY GROUNDS**







### **BASKETBALL COURT**



### **KHO-KHO GROUND**





## **CRICKET PLAY GROUND**







# **BEDMINTON COURT**







Kota, Rajasthan, India 4QFX+MXF, Naya Gaon, Kota, Rajasthan 324010, India Lat 25.122701° Long 75.801576°



### **CANTEEN**







# **GYM**







# **STORE ROOM**



# **CCTV**







# FIRE SECURITY EQUIPMENT









#### **GENERATOR UNIT**



### **WATER COOLER**





#### **BORE WELL**











## **INDOOR GAMES**









#### **HOSTEL**





# EXISTING GROUND FLOOR PLAN OF SUGHRA SHIKSHAN SANSTHAN. NH 27 RAWATBHATA ROAD, NAYAGAON URF DAULAT GANJ KOTA 107 SIRLS COMMON ROOM ART & CRAFT LAR 256 X159" PHYSICAL & THEALTH EDIT CATION LAR SPORTS ROOM 256"X1729" 285'-3" NAME OF COURSE: B.Ed., B.A.-B.Ed/B.Sc.-B.Ed., B.S.T. 6 NAME OF INSTITUTE: KAUTILYA WOMEN T.T. COLLEG KHASRA NO . 91 & 91/546 NEW KHASRA NO. - 91/3 TOTAL LAND AREA: -18800 Sq.m. BUILT UP AREA: ISROUND FLOOR: 2840.55 Sq. EXAMINATION ROOM FIRST FLOOR: 2840.55 Sd SECOND FLOOR: 1500.00 Sq. TOTAL BUILTUP AREA: 7281.10 Sq MULTIPURPOSE HALL 2251.64 50 išays (ROLOGY) (AB