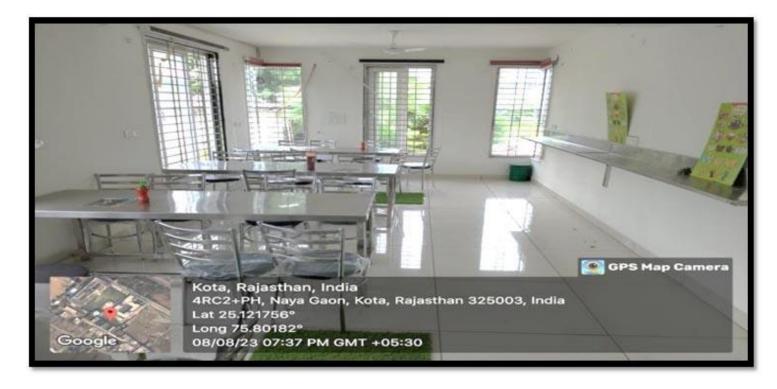

# **CLASS ROOM**











### **SMART CLASS ROOM**







### **FIRST AID ROOM**







## **GIRLS COMMON ROOM**



#### **WOMENS GRIEVANCE REDRESSAL CELL**





### **GUIDANCE & COUNSELLING CELL**



**STAFF FACILITIES (HE)** 





# **STAFF FACILITIES (SHE)**



GIRLS FACILITIES SUSTAINABLE FEMININE HYGIENE – SAFE DISPOSAL OF SANITARY PADS





### **DRINKING WATER FACILITY AND RO - PURIFIER**









### **SOLAR PANELS**



# **PARKING STUDENT**





# PARKING STAFF/VISITOR



## **KAUTILYA SPORTS COMPLEX**







## **PLAY GROUNDS**







### **BASKETBALL COURT**



### **KHO-KHO GROUND**





## **CRICKET PLAY GROUND**







# **BEDMINTON COURT**







Kota, Rajasthan, India 4QFX+MXF, Naya Gaon, Kota, Rajasthan 324010, India Lat 25.122701° Long 75.801576°



### **CANTEEN**







# **GYM**







# **STORE ROOM**



# **CCTV**







# FIRE SECURITY EQUIPMENT









#### **GENERATOR UNIT**



### **WATER COOLER**





#### **BORE WELL**











## **INDOOR GAMES**









#### **HOSTEL**





# EXISTING GROUND FLOOR PLAN OF SUGHRA SHIKSHAN SANSTHAN. NH 27 RAWATBHATA ROAD, NAYAGAON URF DAULAT GANJ KOTA 107 SIRLS COMMON ROOM ART & CRAFT LAR 256 X159" PHYSICAL & THEALTH EDIT CATION LAR SPORTS ROOM 256"X1729" 285'-3" NAME OF COURSE: B.Ed., B.A.-B.Ed/B.Sc.-B.Ed., B.S.T. 6 NAME OF INSTITUTE: KAUTILYA WOMEN T.T. COLLEG KHASRA NO . 91 & 91/546 NEW KHASRA NO. - 91/3 TOTAL LAND AREA: -18800 Sq.m. BUILT UP AREA: ISROUND FLOOR: 2840.55 Sq. EXAMINATION ROOM FIRST FLOOR: 2840.55 Sd SECOND FLOOR: 1500.00 Sq. TOTAL BUILTUP AREA: 7281.10 Sq MULTIPURPOSE HALL 2251.64 50